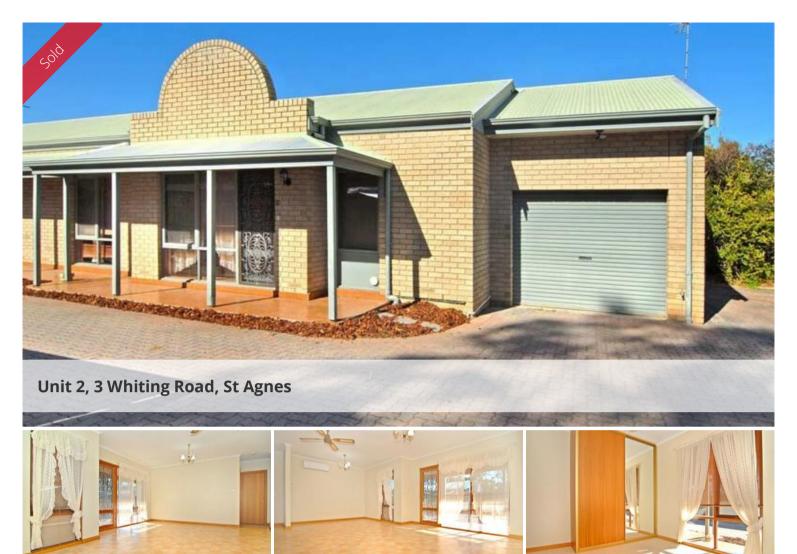

## Neat, Tidy & Secure!

A spacious two-bedroom unit with a lot to offer, perfect for first home buyers, investors or retirees. Located in a prime position, 2km from Tea Tree Plaza and walking distance to St Agnes Primary School.

A beautiful home that is set back from the road and features your own secure garage, with direct private courtyard access for added safety. There is even an additional parking space, something you don't find often in a unit!

Upon entering the home, you are greeted with large windows and a surprising spaciousness, complete with loads of light, truly making the open plan kitchen and living area dazzle.

Other great features of this property include: